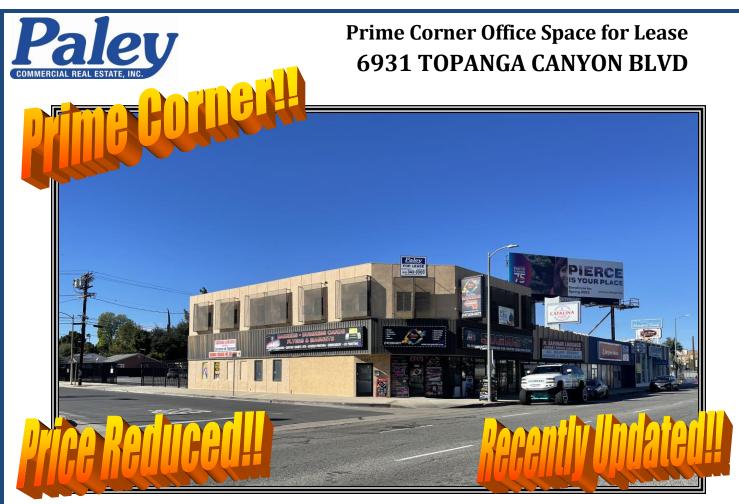

| LOCATION:           | 6931 Topanga Canyon Boulevard, Canoga Park, Ca 91303<br>(Between Vanowen & Sherman Way) |
|---------------------|-----------------------------------------------------------------------------------------|
| SIZE & RENTAL RATE: | <b>Unit #2 –</b> 220 +/- sq. ft. @ \$550.00 per month, Gross                            |
|                     | <b>Unit #8 –</b> 345 +/- sq. ft. @ \$795.00 per month, Gross                            |
|                     | <b>Unit #9 –</b> 540 +/- sq. ft. @ \$1,195.00 per month, Gross                          |
|                     | (Units can be combined)                                                                 |
| AVAILABLE:          | Immediately                                                                             |
| PARKING:            | Excellent parking available in secured lot                                              |
| COMMENTS:           | * Just South of Sherman Way                                                             |
|                     | * Excellent street signage and visibility                                               |
|                     | * Adjacent to Topanga Plaza Mall                                                        |